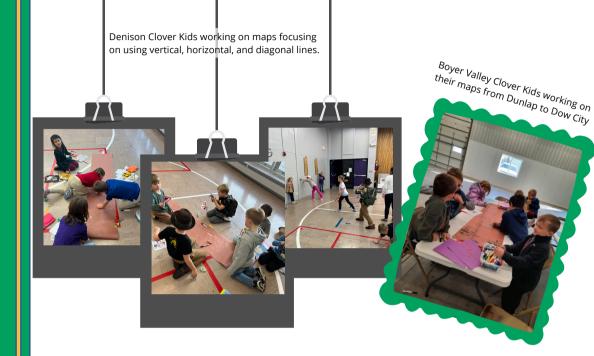

#### **Clover Kids Meetings have started!**

- Denison *Last names* **A-M** will meet 4:00-5:00pm on the **second Tuesday** of every month.
- Denison Last names **N-Z** will meet 4:00-5:00pm on the **third Tuesday** of every month.

**Denison Clover Kids Meetings** will be held at the Denison Elementary School located on 16th Street. Please let your school know if your child will need to ride a different bus that day. Please also be prompt at pick up. If someone other than a parent or guardian will be picking up your child from Clover Kids, please let the Extension office know.

#### **Boyer Valley Clover Kids**

Come to have fun, learn about 4H, games and projects. Next meetings will be Dec 2, Jan 6, Feb 3, Mar 2, and Apr 6. Any questions please email or text Mary W @ 712-592-2242