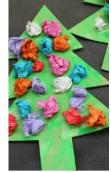

#### **Scrunchy Christmas Tree**

#### What you'll need:

- Green & Yellow Construction Paper
- Tissue paper (various colors) or you can use regular paper
- White Elmers Glue
- Scissors

#### Directions:

1. Cut out the shape of a Christmas tree on green construction paper.

2. Crumple about 20 pieces of tissue paper to be ornaments for your tree.

3. Glue the tissue paper balls to your tree.

4. Cut out a star with the yellow construction paper and glue it to the top of your tree.